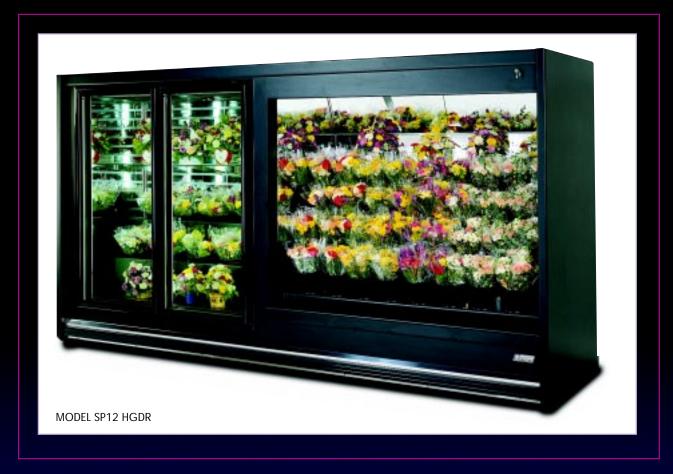

The SP series with Reach-in Unit offers the combined benefits of a modular, open-front floral merchandiser and a doored section. This combination case is elegantly designed for maximum product visibility and impulse buying.

| MODEL                       | SP12 HGDR |
|-----------------------------|-----------|
| Overall height              | 82.625"   |
| Overall width               | 149"      |
| Inside width                | 144.5"    |
| Overall depth               | 45"       |
| Drain from center           | 24"       |
| Utilities from wall         | 34"       |
| Lights Amp                  | 2.8       |
| Fans Amp (115V 1PH 60HZ)    | 1.1       |
| Vases (8" center to center) | 34        |
| Capacity (3 bouquets/vase)  | 102       |
| H2O Transformer AMP (Max)   | 3.0       |
| BTU's@25° (R22 Standard)    | 11,700    |
| Anti-Sweat AMP              | 0.8       |
| Maximum Fuse Size           | 25        |
| Defrosts - two 30 minutes   | yes       |