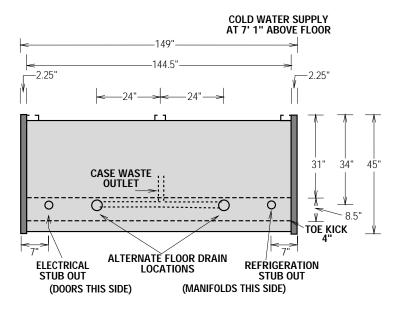

| MODEL                       | SP12 HGDR |
|-----------------------------|-----------|
| Overall height              | 82.625"   |
| Overall width               | 149"      |
| Inside width                | 144.5"    |
| Overall depth               | 45"       |
| Drain from center           | 24"       |
| Utilities from wall         | 34"       |
| Lights Amp                  | 2.8       |
| Fans Amp (115V 1PH 60HZ)    | 1.1       |
| Vases (8" center to center) | 34        |
| Capacity (3 bouquets/vase)  | 102       |
| H2O Transformer AMP (Max)   | 3.0       |
| BTU's@25° (R22 Standard)    | 11,700    |
| Anti-Sweat AMP              | 0.8       |
| Maximum Fuse Size           | 25        |
| Defrosts - two 30 minutes   | yes       |