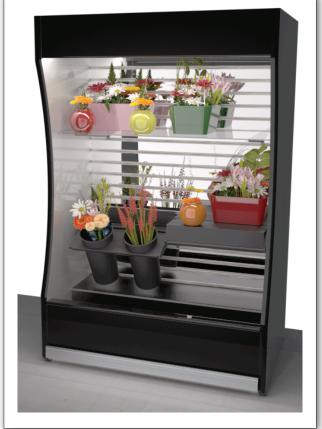

## **Floraline Shelving Options**

We offer options for adjustable shelving to install on the back wall of your case for additional merchandising.

## Features:

- •Glass Shelving add some elegance to your display with these tempered glass shelves.
- •Convertible Metal Shelving Developed and offered only by us. With an integrated hinge,+ have the versatility to display floral buckets of cut flowers or vased arrangements with a simple conversion.
  - •Made of sturdy 12 gauge perforated steel.
  - Powder coated.
  - Available for 2 or 3 buckets.