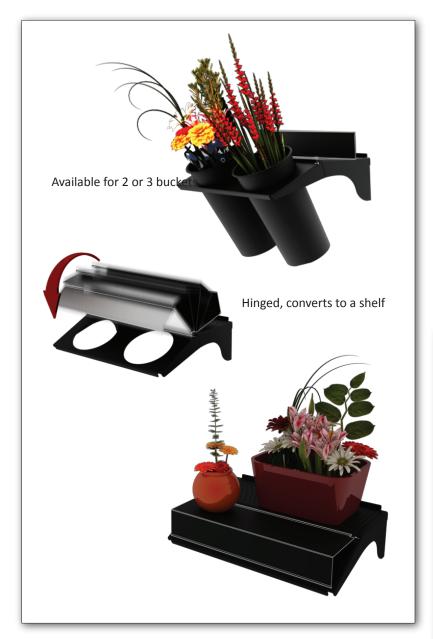

## Features:

- •Glass Shelving add some elegance to your display with these tempered glass shelves.
- •Convertible Metal Shelving Developed and offered only by us. With an integrated hinge,+ have the versatility to display floral buckets of cut flowers or vased arrangements with a simple conversion.
  - •Made of sturdy 12 gauge perforated steel.
  - Powder coated.
  - Available for 2 or 3 buckets.