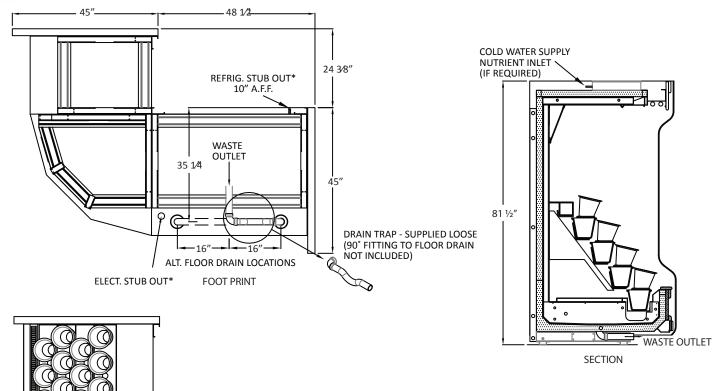

\* shown in standard location, alternate locations available

| LIGHTS          | 2.3 AMP | SP7-9" LX       |     |      |
|-----------------|---------|-----------------|-----|------|
| FANS            | 1.3 AMP | 115V            | 1PH | 60Hz |
| H2O TRANSFORMER | 3.0 AMP |                 |     |      |
|                 |         |                 |     |      |
| BTUs@+25°F      | 10,600  | R-404A STANDARD |     |      |