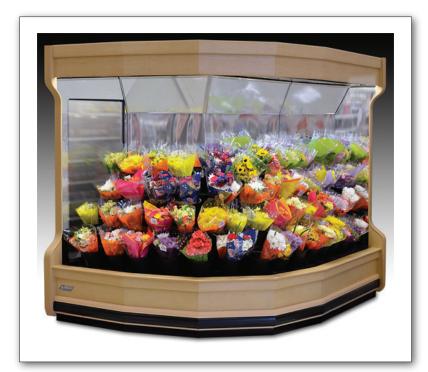

## Floraline Floralwall SP 7'- 9" LX

Our refrigerated floral fixture at a classic height with full lighting. Configured as a 4 row,52 vase, self-watering wrap around end cap fixture.

## Features:

- •Self-watering flush and fill cycle using our programmed electronics.
- •Automatic water level sensor always have vases full of fresh water.
- •Consistent 36° F air temperature.
- •High Humidity 65% to 80%.
- •15° forward lean, locking vase collars ensure your bouquets are displayed properly.