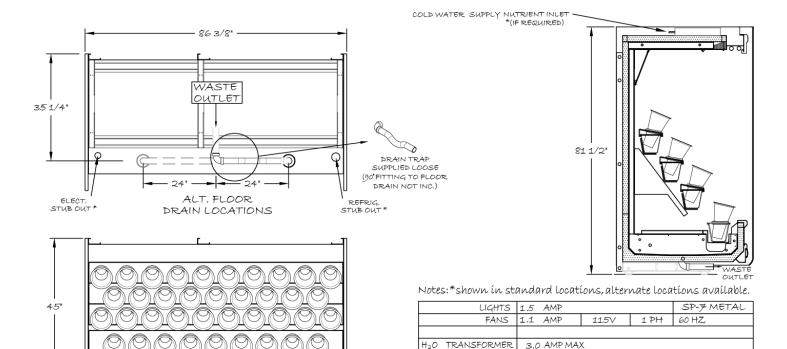

WATERING TROUGHS

| <b>Floraline</b> D | lisnlav | Products | Corporation | - www.floraline.com |
|--------------------|---------|----------|-------------|---------------------|
|                    | isplay  | FIUUUCIS | Corporation |                     |

38160 Western Parkway Willoughby, Ohio 44094

Phone: (440) 975-9449 or 800-239-3722

BTU'S @+25°

9,240

Fax: (440) 918-9043

R-404A STANDARD