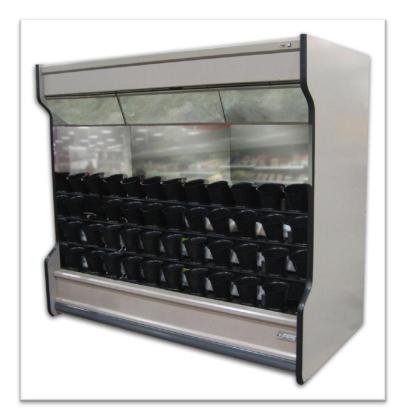

**SP 7** Our refrigerated floral fixture at a classic height with full lighting. Configured as a 4 row fixture.

## Features:

- Self-watering flush and fill cycle on our programmed timer that will maximize floral life, reduce shrink and minimize labor.
- Automatic water level sensor the water level is automatically replenished if needed due to hydration or evaporation.
- Consistent 36°F uniform air temperature. Cool display environment ensures long store life and long vase life in the home.
- High Humidity 65% to 80%. Flowers require moist air as well so as not to dry out.
- 15° forward lean, locking vase collar to ensure your bouquets are displayed properly at all times.