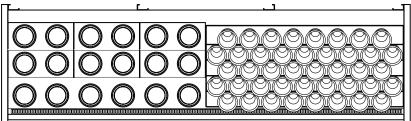

Disclaimer Notice: Product specifications, drawings, materials, construction methods, pricing and availability subject to change without notice.

Top view -18 rose buckets and 42 watering vases

| LIGHTS                      | 3.2 AMP                           |                 | SP6 / FD6 - 5 row |      |  |
|-----------------------------|-----------------------------------|-----------------|-------------------|------|--|
| FANS                        | 1.5 AMP                           | 115V            | 1PH               | 60Hz |  |
| H <sub>2</sub> O Transforme | 3.0 Amp Max                       |                 |                   |      |  |
| Defrost Cycle               | 2 times daily for 30 minutes each |                 |                   |      |  |
| BTUs@+25°F                  | 17,200                            | R-404A STANDARD |                   |      |  |
|                             | _:,                               |                 |                   |      |  |