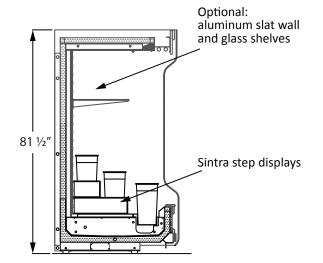

**Floraline Floralwall** SP6' - FD6'

| Have it all in one refrigerated fixture! This    | Features:                                                          |  |  |
|--------------------------------------------------|--------------------------------------------------------------------|--|--|
| case has multiple merchandising areas, self-     | •Self-watering - Automatic drain and fill cycle                    |  |  |
| watering vases for cut flowers and a stepped     | using our proprietary electronics.                                 |  |  |
| display area for rose buckets, arrangements      | •Automatic water level sensor - always have                        |  |  |
| and bouquets.                                    | vases full of fresh water.                                         |  |  |
|                                                  | <ul> <li>Soft Air Flow Environment - evenly distributed</li> </ul> |  |  |
| Capacity: 42 watering vases, plus a stepped area | floral envelop, sealed with our air curtain to                     |  |  |
| for arrangements or rose buckets.                | simulate a closed door case.                                       |  |  |
|                                                  | •Consistent 36° F. air temperature.                                |  |  |
|                                                  | •High Humidity - 65% to 80%.                                       |  |  |
|                                                  | •15° forward lean, locking vase collars - ensures                  |  |  |
|                                                  | your bouquets are displayed properly.                              |  |  |
|                                                  | •Polyurethane foamed in place insulation.                          |  |  |
|                                                  | •Your choice of laminate and trim packages to                      |  |  |
|                                                  | match any color palette.                                           |  |  |

FD Section

COLD WATER SUPPLY / NUTRIENT INLET (IF REQUIRED)

Waste Outlet SP Section

Floraline Display Products Corporation - www.floraline.com 38160 Western Parkway Willoughby, Ohio 44904 Phone: (440) 975-9449 or 800-239-3722 Fax: (440) 918-9043