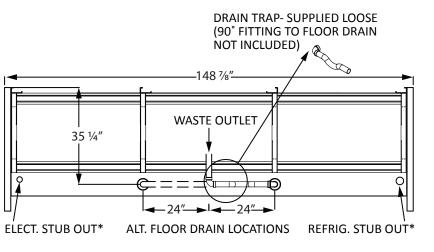

FD Section

COLD WATER SUPPLY / NUTRIENT INLET (IF REQUIRED)

Waste Outlet SP Section

Floraline Display Products Corporation - www.floraline.com 38160 Western Parkway Willoughby, Ohio 44904 Phone: (440) 975-9449 or 800-239-3722 Fax: (440) 918-9043