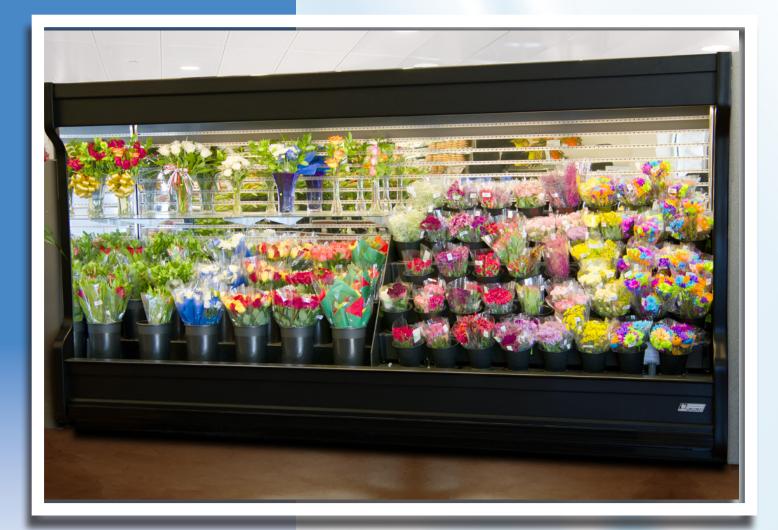

**Floraline Floralwall** SP6' - FD6'

| Have it all in one refrigerated fixture! This    | Features:                                                          |  |  |
|--------------------------------------------------|--------------------------------------------------------------------|--|--|
| case has multiple merchandising areas, self-     | •Self-watering - Automatic drain and fill cycle                    |  |  |
| watering vases for cut flowers and a stepped     | using our proprietary electronics.                                 |  |  |
| display area for rose buckets, arrangements      | •Automatic water level sensor - always have                        |  |  |
| and bouquets.                                    | vases full of fresh water.                                         |  |  |
|                                                  | <ul> <li>Soft Air Flow Environment - evenly distributed</li> </ul> |  |  |
| Capacity: 42 watering vases, plus a stepped area | floral envelop, sealed with our air curtain to                     |  |  |
| for arrangements or rose buckets.                | simulate a closed door case.                                       |  |  |
|                                                  | •Consistent 36° F. air temperature.                                |  |  |
|                                                  | •High Humidity - 65% to 80%.                                       |  |  |
|                                                  | •15° forward lean, locking vase collars - ensures                  |  |  |
|                                                  | your bouquets are displayed properly.                              |  |  |
|                                                  | •Polyurethane foamed in place insulation.                          |  |  |
|                                                  | •Your choice of laminate and trim packages to                      |  |  |
|                                                  | match any color palette.                                           |  |  |