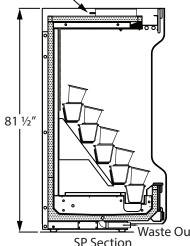

**Floraline Floralwall** SP6' - FD6'

| Have it all in one refrigerated fixture! This    | Features:                                                          |  |  |
|--------------------------------------------------|--------------------------------------------------------------------|--|--|
| case has multiple merchandising areas, self-     | •Self-watering - Automatic drain and fill cycle                    |  |  |
| watering vases for cut flowers and a stepped     | using our proprietary electronics.                                 |  |  |
| display area for rose buckets, arrangements      | •Automatic water level sensor - always have                        |  |  |
| and bouquets.                                    | vases full of fresh water.                                         |  |  |
|                                                  | <ul> <li>Soft Air Flow Environment - evenly distributed</li> </ul> |  |  |
| Capacity: 42 watering vases, plus a stepped area | floral envelop, sealed with our air curtain to                     |  |  |
| for arrangements or rose buckets.                | simulate a closed door case.                                       |  |  |
|                                                  | •Consistent 36° F. air temperature.                                |  |  |
|                                                  | •High Humidity - 65% to 80%.                                       |  |  |
|                                                  | •15° forward lean, locking vase collars - ensures                  |  |  |
|                                                  | your bouquets are displayed properly.                              |  |  |
|                                                  | •Polyurethane foamed in place insulation.                          |  |  |
|                                                  | •Your choice of laminate and trim packages to                      |  |  |
|                                                  | match any color palette.                                           |  |  |

FD Section

COLD WATER SUPPLY / NUTRIENT INLET (IF REQUIRED)

Waste Outlet SP Section

Floraline Display Products Corporation - www.floraline.com 38160 Western Parkway Willoughby, Ohio 44904 Phone: (440) 975-9449 or 800-239-3722 Fax: (440) 918-9043

Disclaimer Notice: Product specifications, drawings, materials, construction methods, pricing and availability subject to change without notice.

Top view -18 rose buckets and 42 watering vases

| LIGHTS                      | 3.2 AMP                           |                 | SP6 / FD6 - 5 row |      |  |
|-----------------------------|-----------------------------------|-----------------|-------------------|------|--|
| FANS                        | 1.5 AMP                           | 115V            | 1PH               | 60Hz |  |
| H <sub>2</sub> O Transforme | 3.0 Amp Max                       |                 |                   |      |  |
| Defrost Cycle               | 2 times daily for 30 minutes each |                 |                   |      |  |
| BTUs@+25°F                  | 17,200                            | R-404A STANDARD |                   |      |  |
|                             | _:,                               |                 |                   |      |  |