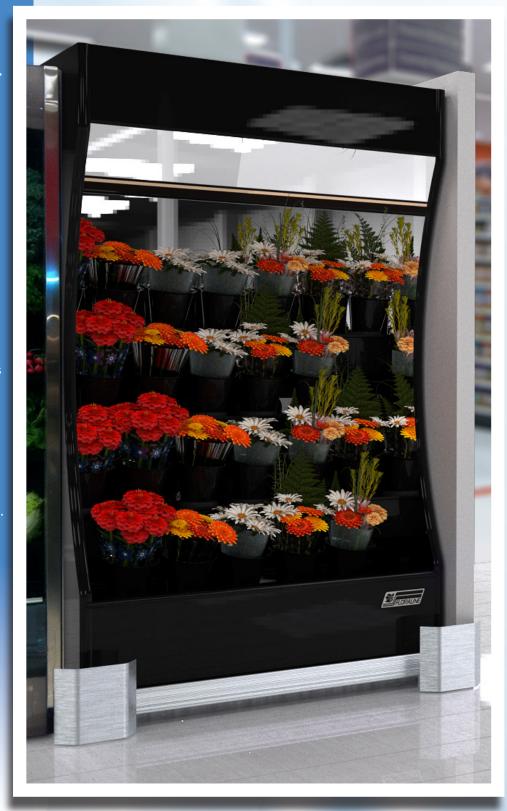

## Floraline Floralwall **SP4 SpaceSaver**

We've reduced the footprint of our SP model to create this compact version. This is a refrigerated, selfwatering floral fixture at a classic height with full lighting. This new model retains all the great features that you've come to expect from Floraline in a space saving package. Our new style also positions the flowers closer to the case front to drive that impulse purchase.

## Features:

- •Self-watering Automatic drain and fill cycle using our proprietary electronics.
- •Automatic water level sensor always have vases full of fresh water.
- •Soft Air Flow Environment evenly distributed floral envelop, sealed with our air curtain to simulate a closed door case.
- •Consistent 36° F. air temperature.
- •High Humidity 65% to 80%.
- •15° forward lean, locking vase collars - ensures your bouquets are displayed properly.
- •Polyurethane foamed in place insulation.
- Your choice of laminate and trim packages to match any color palette.

Capacity: 22 vases / 66 floral bunches.

| LIGHTS          | 1.5 AMP                           |                 | SP 4 Shallow |      |
|-----------------|-----------------------------------|-----------------|--------------|------|
| FANS            | 0.5 AMP                           | 115V            | 1PH          | 60Hz |
| H & Transformer | 2 times daily for 30 minutes each |                 |              |      |
|                 |                                   |                 |              |      |
| BTUs@+25°F      | 3,800                             | R-404A STANDARD |              |      |
|                 |                                   |                 |              |      |