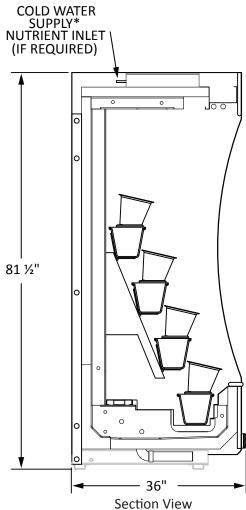

## Features:

- •Self-watering Automatic drain and fill cycle using our proprietary electronics.
- •Automatic water level sensor always have vases full of fresh water.
- •Soft Air Flow Environment evenly distributed floral envelop, sealed with our air curtain to simulate a closed door case.
- •Consistent 36° F. air temperature.
- •High Humidity 65% to 80%.
- •15° forward lean, locking vase collars - ensures your bouquets are displayed properly.
- •Polyurethane foamed in place insulation.
- Your choice of laminate and trim packages to match any color palette.

Capacity: 22 vases / 66 floral bunches.

| LIGHTS          | 1.5 AMP                           |                 | SP 4 Shallow |      |
|-----------------|-----------------------------------|-----------------|--------------|------|
| FANS            | 0.5 AMP                           | 115V            | 1PH          | 60Hz |
| H & Transformer | 2 times daily for 30 minutes each |                 |              |      |
|                 |                                   |                 |              |      |
| BTUs@+25°F      | 3,800                             | R-404A STANDARD |              |      |
|                 |                                   |                 |              |      |