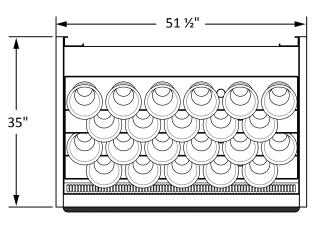

Capacity: 22 vases / 66 floral bunches.

| LIGHTS          | 1.5 AMP                           |                 | SP 4 Shallow |      |
|-----------------|-----------------------------------|-----------------|--------------|------|
| FANS            | 0.5 AMP                           | 115V            | 1PH          | 60Hz |
| H & Transformer | 2 times daily for 30 minutes each |                 |              |      |
|                 |                                   |                 |              |      |
| BTUs@+25°F      | 3,800                             | R-404A STANDARD |              |      |
|                 |                                   |                 |              |      |