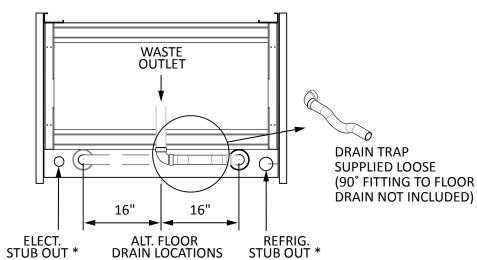

Capacity: 22 vases / 66 floral bunches.

| LIGHTS          | 1.5 AMP                           |                 | SP 4 Shallow |      |
|-----------------|-----------------------------------|-----------------|--------------|------|
| FANS            | 0.5 AMP                           | 115V            | 1PH          | 60Hz |
| H & Transformer | 2 times daily for 30 minutes each |                 |              |      |
|                 |                                   |                 |              |      |
| BTUs@+25°F      | 3,800                             | R-404A STANDARD |              |      |
|                 |                                   |                 |              |      |