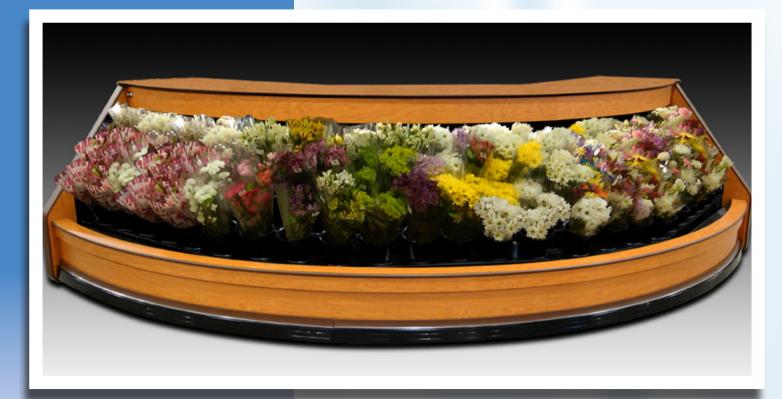

## Floraline Floralwall MP SuperArc

An impressive presentation for your store! This Floraline low profile case is the perfect fixture to create a complete floral department around. You'll drive impulse purchases from the display area up front and then be able to offer complete floral services when you add in a work counter on the opposite side of the case. Allow our design department to work with you to create the ideal sales area for you.

Capacity: 66 self-watering vases.

## Features:

- •Self-watering Automatic drain and fill cycle using our proprietary electronics.
- •Automatic water level sensor always have vases full of fresh water.
- •Soft Air Flow Environment evenly distributed floral envelop, sealed with our air curtain to simulate a closed door case.
- •Consistent 36° F. air temperature.
- •High Humidity 65% to 80%.
- •15° forward lean, locking vase collars ensures your bouquets are displayed properly.
- •Polyurethane foamed in place insulation.
- •Your choice of laminate and trim packages to match any color palette.