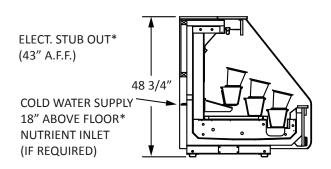

## Features:

- •Self-watering Automatic drain and fill cycle using our proprietary electronics.
- •Automatic water level sensor always have vases full of fresh water.
- •Soft Air Flow Environment evenly distributed floral envelop, sealed with our air curtain to simulate a closed door case.
- •Consistent 36° F. air temperature.
- •High Humidity 65% to 80%.
- •15° forward lean, locking vase collars ensures your bouquets are displayed properly.
- •Polyurethane foamed in place insulation.
- •Your choice of laminate and trim packages to match any color palette.