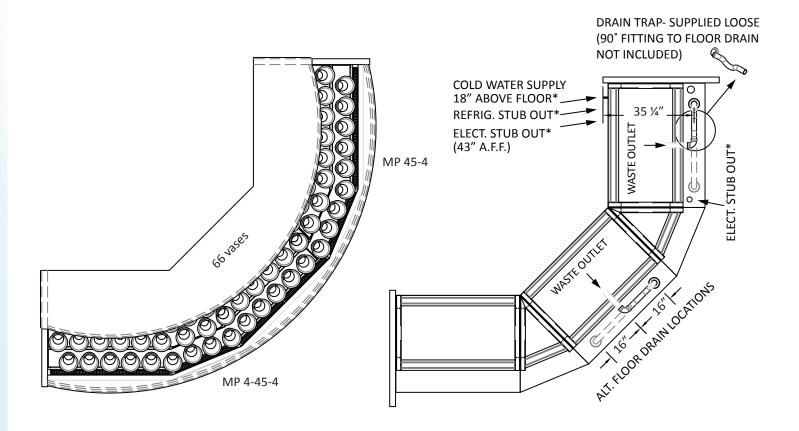

ietary electronics.
- •Automatic water level sensor always have vases full of fresh water.
- •Soft Air Flow Environment evenly distributed floral envelop, sealed with our air curtain to simulate a closed door case.
- •Consistent 36° F. air temperature.
- •High Humidity 65% to 80%.
- •15° forward lean, locking vase collars ensures your bouquets are displayed properly.
- •Polyurethane foamed in place insulation.
- •Your choice of laminate and trim packages to match any color palette.

Floraline Display Products Corporation - www.floraline.com

38160 Western Parkway Willoughby, Ohio 44904 Phone: (440) 975-9449 or 800-239-3722 Fax: (440) 918-9043

Disclaimer Notice: Product specifications, drawings, materials, construction methods, pricing and availability subject to change without notice.







| LIGHTS                                   | 1.5 AMP                                                    |      | MP 45-4 |      |
|------------------------------------------|------------------------------------------------------------|------|---------|------|
| FANS                                     | 0.5 AMP                                                    | 115V | 1PH     | 60Hz |
| H <sub>2</sub> O Transformer 1.5 AMP MAX |                                                            |      |         |      |
| Defrost Cycle                            | 2 times daily for 30 minutes each<br>3.300 R-404A STANDARD |      |         |      |
| BTUs@+25°F                               |                                                            |      |         |      |

| LIGHTS