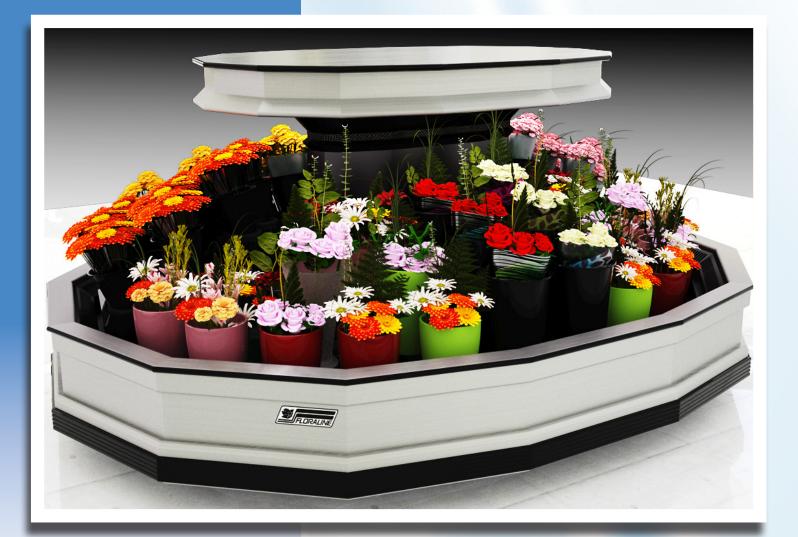

Have it all in one refrigerated fixture! This case has multiple merchandising areas, selfwatering vases for cut flowers and a stepped display area for rose buckets, arrangements and bouquets.

Capacity: 49 watering vases, plus a stepped area for arrangements.

## Features:

| <ul> <li>Self-watering - Automatic drain and fill cycle</li> </ul>   |
|----------------------------------------------------------------------|
| using our proprietary electronics.                                   |
| <ul> <li>Automatic water level sensor - always have</li> </ul>       |
| vases full of fresh water.                                           |
| •Soft Air Flow Environment - evenly distributed                      |
| floral envelop, sealed with our air curtain to                       |
| simulate a closed door case.                                         |
| <ul> <li>Consistent 36° F. air temperature.</li> </ul>               |
| •High Humidity - 65% to 80%.                                         |
| <ul> <li>15° forward lean, locking vase collars - ensures</li> </ul> |
| your bouquets are displayed properly.                                |
| <ul> <li>Polyurethane foamed in place insulation.</li> </ul>         |
| •Your choice of laminate and trim packages to                        |
| match any color palette.                                             |