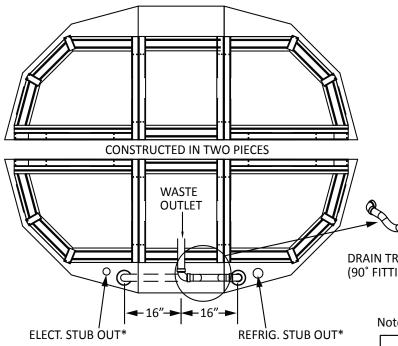

DRAIN TRAP- SUPPLIED LOOSE (90° FITTING TO FLOOR DRAIN NOT INCLUDED)

Note:\* shown in standard location, alternate locations available

| LED LIGHTS                   | 1.0 AMP                           |      | MPI | -9' (2pc) |
|------------------------------|-----------------------------------|------|-----|-----------|
|                              | 2.6 AMP                           | 115V | 1PH | 60Hz      |
| H <sub>2</sub> O Transformer | 3.0 AMP Max                       |      |     |           |
| Defrost Cycle                | 2 times daily for 30 minutes each |      |     |           |
| BTUs@+25°F                   | +25°F 14,640 R-404A STAND         |      |     |           |
|                              | •                                 |      |     |           |