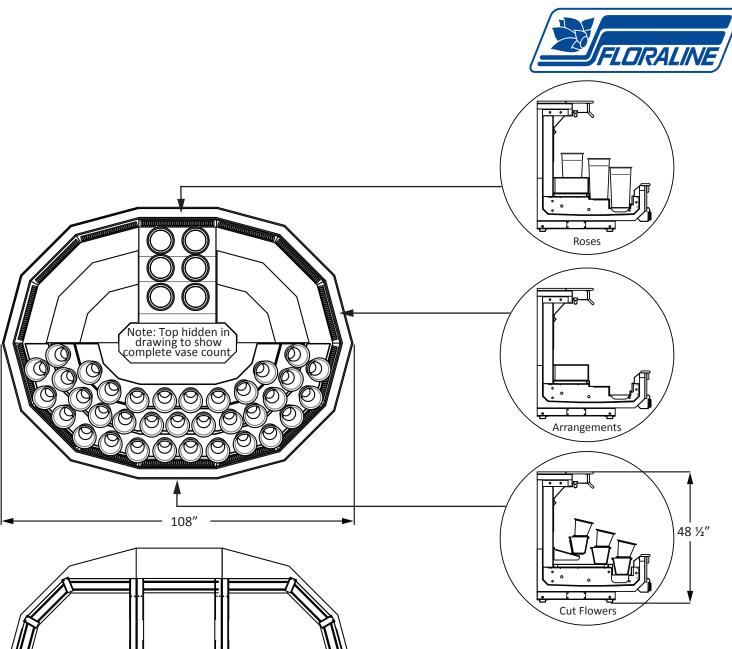

Have it all in one refrigerated fixture! This case has multiple merchandising areas, selfwatering vases for cut flowers and a stepped display area for rose buckets, arrangements and bouquets.

Capacity: 49 watering vases, plus a stepped area for arrangements.

## Features:

| <ul> <li>Self-watering - Automatic drain and fill cycle</li> </ul>   |
|----------------------------------------------------------------------|
| using our proprietary electronics.                                   |
| <ul> <li>Automatic water level sensor - always have</li> </ul>       |
| vases full of fresh water.                                           |
| •Soft Air Flow Environment - evenly distributed                      |
| floral envelop, sealed with our air curtain to                       |
| simulate a closed door case.                                         |
| <ul> <li>Consistent 36° F. air temperature.</li> </ul>               |
| •High Humidity - 65% to 80%.                                         |
| <ul> <li>15° forward lean, locking vase collars - ensures</li> </ul> |
| your bouquets are displayed properly.                                |
| <ul> <li>Polyurethane foamed in place insulation.</li> </ul>         |
| •Your choice of laminate and trim packages to                        |
| match any color palette.                                             |