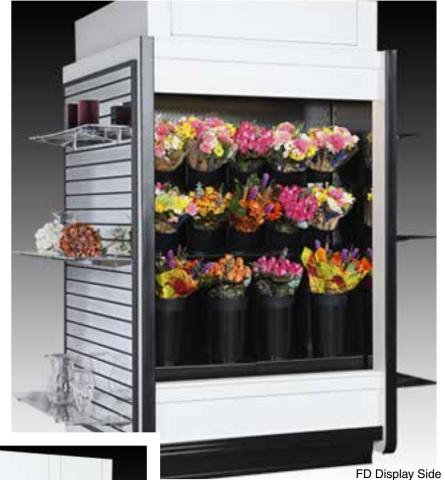

## Floraline Floralwall-**FourFront**

Our FourFront tall profile island offers 2 refrigerated areas and 2 adjustable slatwalls sides to display a full range of floral products.

## Features:

- •Soft Air Flow Environment evenly distributed floral envelope to gently cool your flowers without damage.
- •Consistent low air temperature.
- •High Humidity.
- •Polyurethane Insulation- foamed in place.
- Your choice of laminate and trim packages to match any color palette.
- •Slat wall option allows adjustably for your shelving and creates a dynamic display.
- •Shelving options Choose from several options in metal, laminate or glass.
- •LED Lighting.
- •Styline Doors.