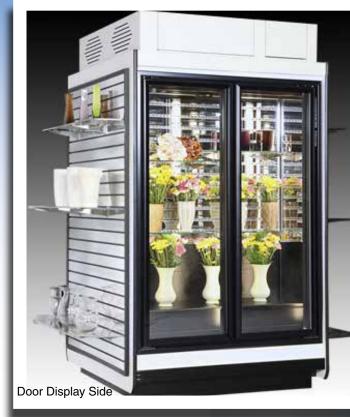

## Floraline Floralwall-**FourFront**

Our FourFront tall profile island offers 2 refrigerated areas and 2 adjustable slatwalls sides to display a full range of floral products.

## Features:

- •Soft Air Flow Environment evenly distributed floral envelope to gently cool your flowers without damage.
- •Consistent low air temperature.
- •High Humidity.
- •Polyurethane Insulation- foamed in place.
- Your choice of laminate and trim packages to match any color palette.
- •Slat wall option allows adjustably for your shelving and creates a dynamic display.
- •Shelving options Choose from several options in metal, laminate or glass.
- •LED Lighting.
- •Styline Doors.