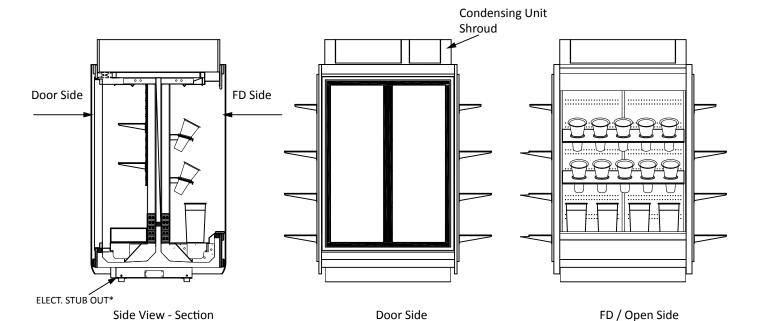

## Floraline Floralwall-**FourFront**

Our FourFront tall profile island offers 2 refrigerated areas and 2 adjustable slatwalls sides to display a full range of floral products.

## Features:

- •Soft Air Flow Environment evenly distributed floral envelope to gently cool your flowers without damage.
- •Consistent low air temperature.
- •High Humidity.
- •Polyurethane Insulation- foamed in place.
- Your choice of laminate and trim packages to match any color palette.
- •Slat wall option allows adjustably for your shelving and creates a dynamic display.
- •Shelving options Choose from several options in metal, laminate or glass.
- •LED Lighting.
- •Styline Doors.