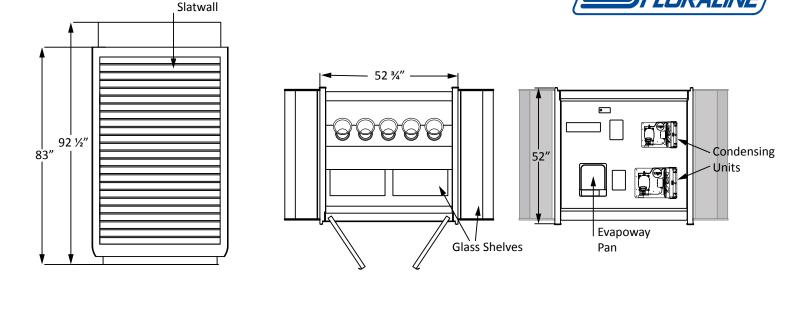

## Floraline Floralwall-**FourFront**

Our FourFront tall profile island offers 2 refrigerated areas and 2 adjustable slatwalls sides to display a full range of floral products.

## Features:

- •Soft Air Flow Environment evenly distributed floral envelope to gently cool your flowers without damage.
- •Consistent low air temperature.
- •High Humidity.
- •Polyurethane Insulation- foamed in place.
- Your choice of laminate and trim packages to match any color palette.
- •Slat wall option allows adjustably for your shelving and creates a dynamic display.
- •Shelving options Choose from several options in metal, laminate or glass.
- •LED Lighting.
- •Styline Doors.