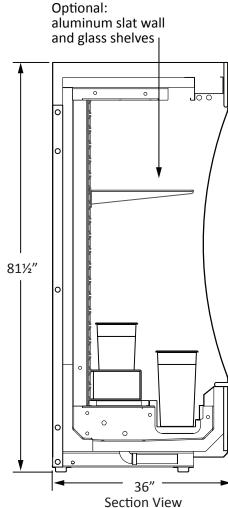

Capacity: 8 buckets plus shelving.

| LIGHTS          | 1.1 AMP                           |      | FD 4 Shallow    |      |  |
|-----------------|-----------------------------------|------|-----------------|------|--|
| FANS            | 0.5 AMP                           | 115V | 1PH             | 60Hz |  |
| H Q Transformer | d 3.0 Amp Max                     |      |                 |      |  |
|                 | 2 times daily for 30 minutes each |      |                 |      |  |
| BTUs@+25°F      | 4,370                             | R-40 | R-404A STANDARD |      |  |