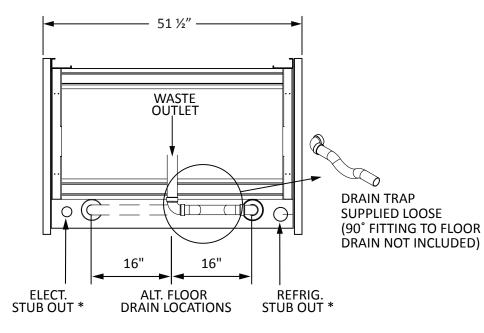

Capacity: 8 buckets plus shelving.

| LIGHTS          | 1.1 AMP                           |      | FD 4 Shallow    |      |  |
|-----------------|-----------------------------------|------|-----------------|------|--|
| FANS            | 0.5 AMP                           | 115V | 1PH             | 60Hz |  |
| H Q Transformer | d 3.0 Amp Max                     |      |                 |      |  |
|                 | 2 times daily for 30 minutes each |      |                 |      |  |
| BTUs@+25°F      | 4,370                             | R-40 | R-404A STANDARD |      |  |