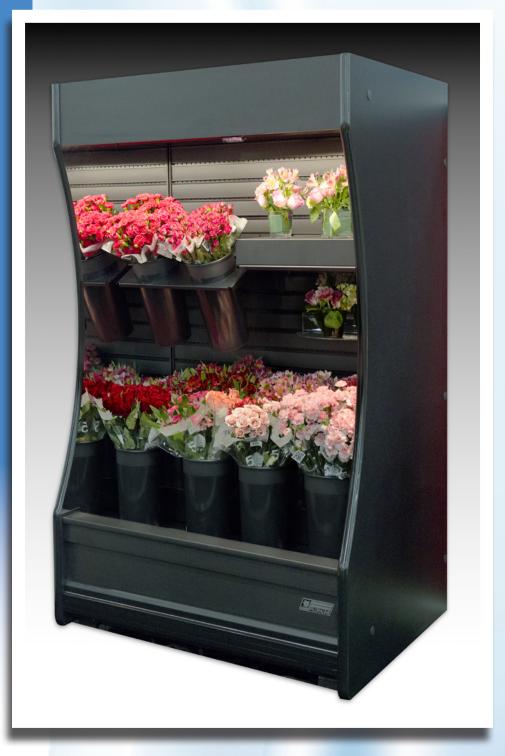

## Floraline Floralwall FD4 SpaceSaver

We've reduced the footprint of our FD model, while retaining all the merchandising options as before. Constructed with display steps in the lower section and adjustable shelves on the back wall, you'll have plenty of options to show off your product. This is a refrigerated floral fixture at a classic height with full lighting. Our new style also positions the flowers closer to the case front to drive that impulse purchase.

## Features:

•Soft Air Flow Environment - evenly distributed floral envelop, sealed with our air curtain to simulate a closed door case.

- •Consistent 36° F. air temperature.
- •High Humidity 65% to 80%.
- •15° forward lean, locking vase collars - ensures your bouquets are displayed properly.
- •Polyurethane foamed in place insulation.
- Your choice of laminate and trim packages to match any color palette.

Capacity: 8 buckets plus shelving.

| LIGHTS          | 1.1 AMP                           |      | FD 4 Shallow    |      |  |
|-----------------|-----------------------------------|------|-----------------|------|--|
| FANS            | 0.5 AMP                           | 115V | 1PH             | 60Hz |  |
| H Q Transformer | d 3.0 Amp Max                     |      |                 |      |  |
|                 | 2 times daily for 30 minutes each |      |                 |      |  |
| BTUs@+25°F      | 4,370                             | R-40 | R-404A STANDARD |      |  |